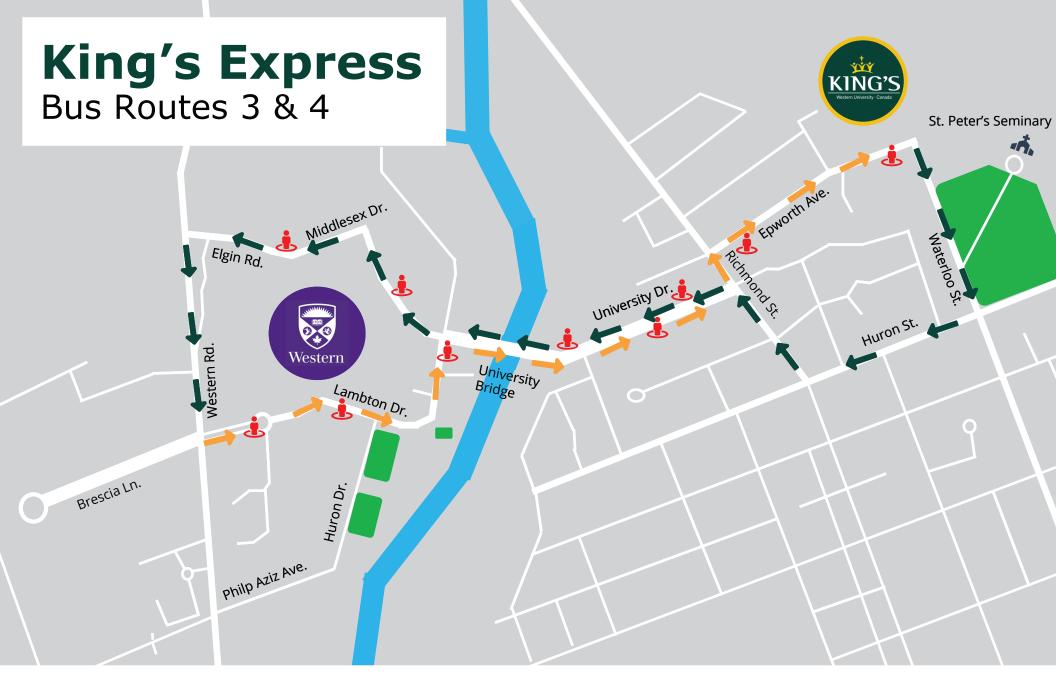

# **Stops from King's to Western:**

University Gate, Elgin Hall, Middlesex College, Medical Science, West Campus Entrance, West Campus

## **Stops from Western to King's:**

West Campus Exit, **Thompson Centre** OR **Alumni Hall**, **Huron Drive** or **Nursing Building**, Talbot College, Alumni House, Epworth Ave., King's