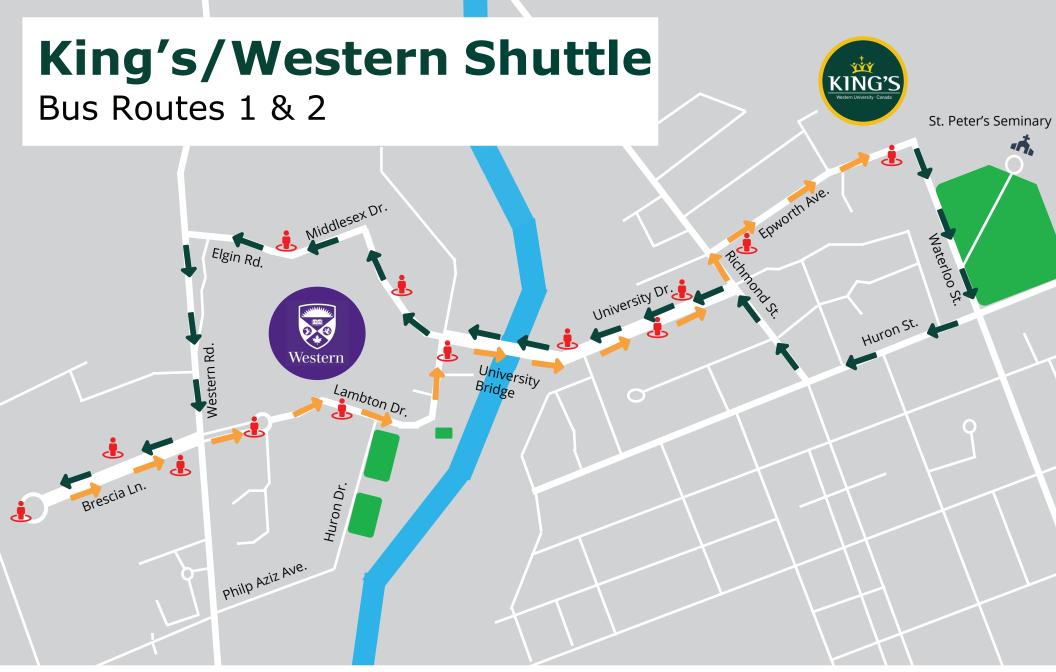

## **Stops from King's to Western:**

University Gate, Elgin Hall, Middlesex College, Medical Science, Alumni Hall, Nursing Building, Talbot College, Alumni House, Epworth Ave., King's

Bus Stop Locations← King's to Western→ Western to King's