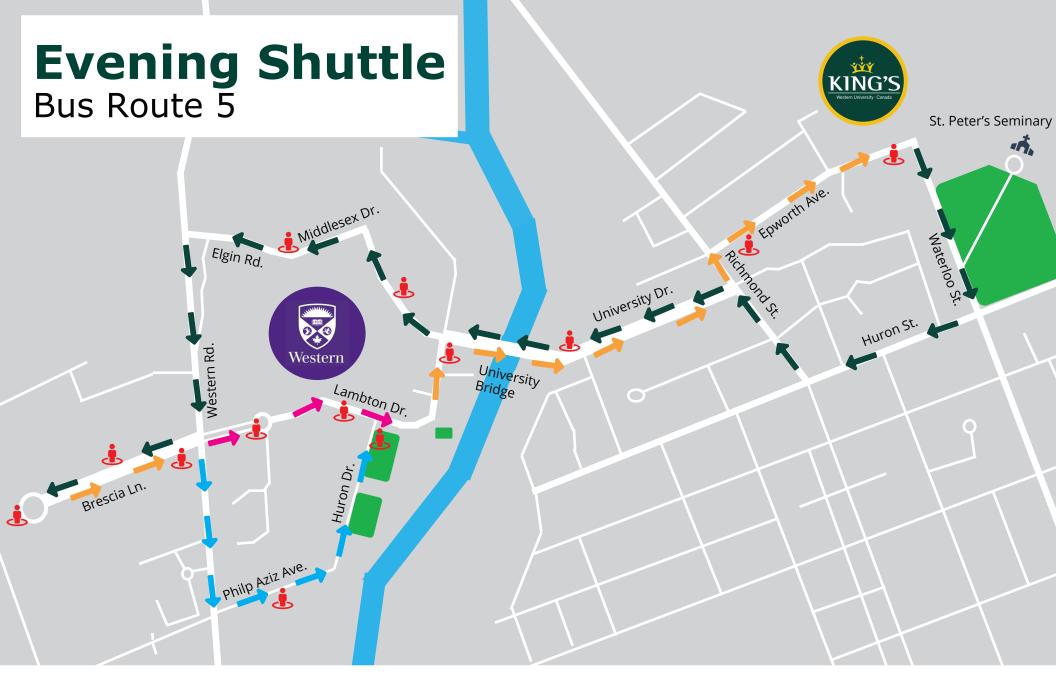

#### **Stops from King's to Western:**

Elgin Hall, Middlesex College, Medical Science, West Campus Entrance, West Campus Stops from Western to King's: West Campus Exit, Thompson Centre OR Alumni Hall, Huron Drive or Nursing Building, Talbot College, Epworth Ave., King's