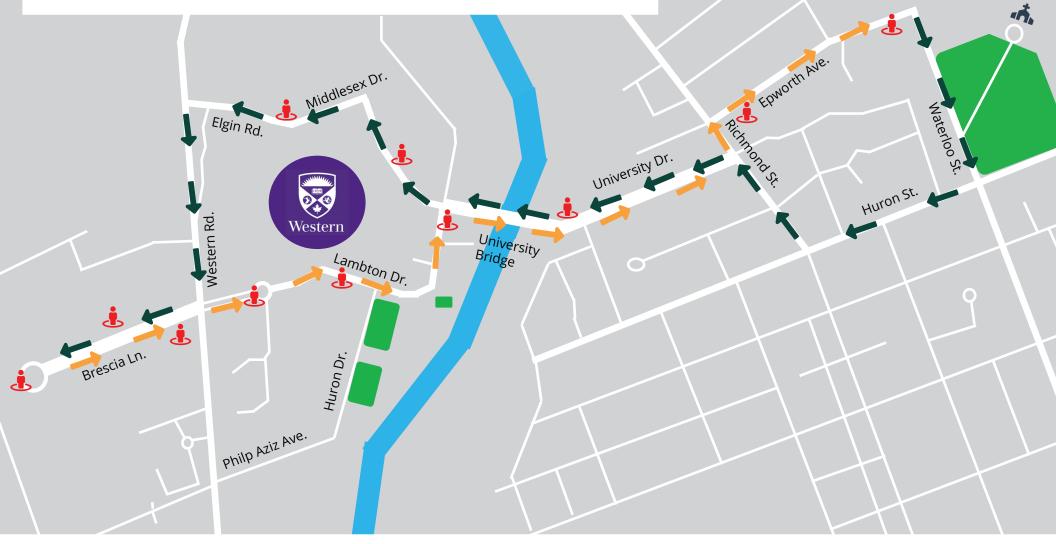

## Stops from King's to Western:

Elgin Hall, Middlesex College, Medical Science, Alumni Hall, Nursing Building, Talbot College, Epworth Ave., King's

▲ Bus Stop Locations
← King's to Western
→ Western to King's