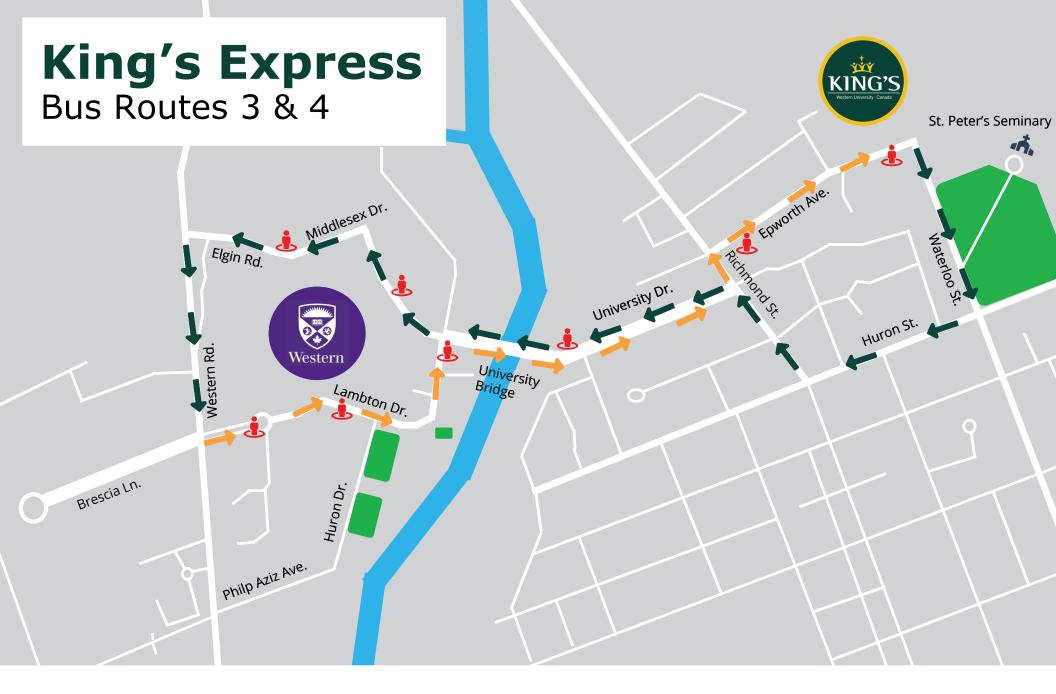

#### **Stops from King's to Western:**

Elgin Hall, Middlesex College, Medical Science, West Campus Entrance, West Campus

### **Stops from Western to King's:**

West Campus Exit, Alumni Hall, Nursing Building, Talbot College, Epworth Ave., King's

Bus Stop Locations
King's and
Western ONLY