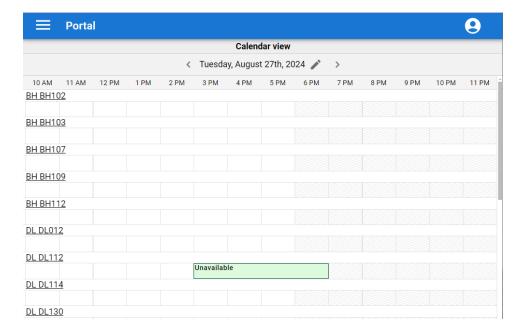

Click the Calendar View button at the top right to go to a daily calendar view for all rooms (much like Calcium, but only viewable one day at a time). Details of the bookings are not visible for privacy and security reasons.

#### Daily view of DL114: