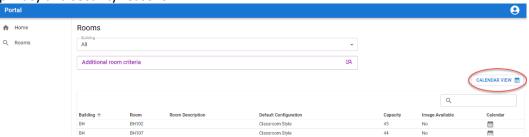

You can use the search bar at the top right to find a specific room that you are interested in.

You can use the Building and Additional room criteria filters at the top to narrow your search.

#### Rooms

| Building — All           | <b>*</b> |
|--------------------------|----------|
| Additional room criteria | ΞQ       |

You can click on a room in this list to see additional room information (eg. characteristics, configuration options, photos, etc). See below for DL114.