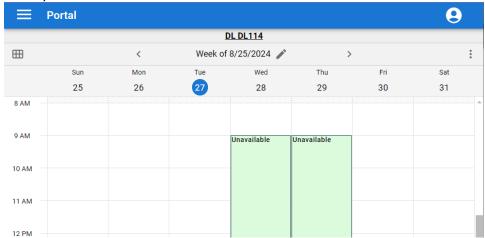

#### **DL DL114**

When you are on a calendar view of a single room, there are additional navigation options available at the top of this screen.

- a. You can scroll from week to week using the < and > buttons on either side of the date.
- b. You can click the pencil icon to select a specific date you want to see.
- c. You can click the 3 dots on the far right to change your view (eg. daily to weekly to monthly). See the following screenshots from DL114 when changing the view.

### Weekly view of DL114: