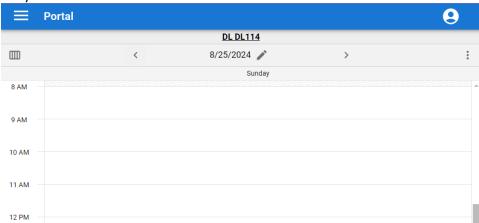

#### **DL DL114**

When you are on a calendar view of a single room, there are additional navigation options available at the top of this screen.

- a. You can scroll from week to week using the < and > buttons on either side of the date.
- b. You can click the pencil icon to select a specific date you want to see.
- c. You can click the 3 dots on the far right to change your view (eg. daily to weekly to monthly). See the following screenshots from DL114 when changing the view.

#### Daily view of DL114: